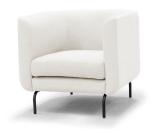

tool

Lead time In stock ships in 2 business days Custom requests

and backorders ship in 12 - 16 weeks

**Finishes** Choose between Chestnut Brown Leather,

Nickel, Honey, and Pearl upholstery with

Matte Black Steel Legs

## **UPHOLSTERY** POWDER COATED LEGS **UPHOLSTERY** CHESTNUT LEATHER NICKEL MATTE BLACK DIJON PEARL