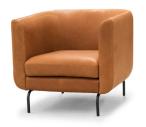

tool

Lead time In stock ships in 2 business days Custom requests

and backorders ship in 12 - 16 weeks

**Finishes** Choose between Chestnut Brown Leather,

Nickel, Honey, and Pearl upholstery with

Matte Black Steel Legs

## **UPHOLSTERY** POWDER COATED LEGS **UPHOLSTERY** CHESTNUT LEATHER NICKEL MATTE BLACK DIJON PEARL