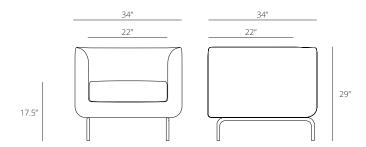

to curl up in.

**Dimensions** Overall: H:29" W:34" D:34"

Seat Dimensions: H:17.5" W:22" D:22"

Construction Contract quality inside and out - Solid pine and ply-

> wood frame wrapped in commercial grade upholstery fabrics with powder coated steel legs.