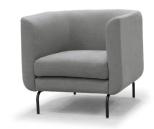

tool

Lead time In stock ships in 2 business days Custom requests

and backorders ship in 12 - 16 weeks

**Finishes** Choose between Chestnut Brown Leather,

Nickel, Honey, and Pearl upholstery with

Matte Black Steel Legs

## **UPHOLSTERY** POWDER COATED LEGS **UPHOLSTERY** CHESTNUT LEATHER NICKEL MATTE BLACK DIJON PEARL