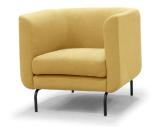

tool

Lead time In stock ships in 2 business days Custom requests

and backorders ship in 12 - 16 weeks

**Finishes** Choose between Chestnut Brown Leather,

Nickel, Honey, and Pearl upholstery with

Matte Black Steel Legs

## **UPHOLSTERY** POWDER COATED LEGS **UPHOLSTERY** CHESTNUT LEATHER NICKEL MATTE BLACK DIJON PEARL